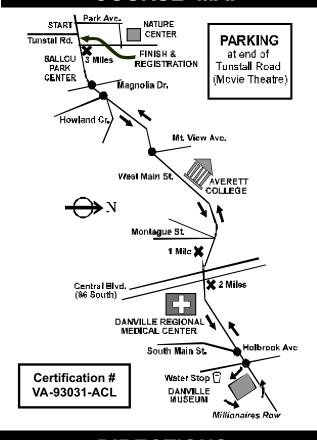

### **COURSE MAP**

### **DIRECTIONS**

DURHAM/RALEIGH - 86 N to Danville, take the 293-West Main St. Exit, turn right on West Main St., go 1 mile to Ballou Park on right.

GREENSBORO - follow 29 N to Danville's 29 N Business (West Main St. Exit); go 2.3 miles, bear right on 293 (still W. Main St; by Exxon Station), go 1 mile to Ballou Park on left.

RICHMOND/SOUTH BOSTON - follow 58 W to Danville, take 29-86 S (Greensboro exit), to Danville's 29 Business exit & follow 86 S, for 1/2 mile to the 293 (West Main St.) exit; bear right onto West Main St., go 1 mile to Ballou Park on right.

MARTINSVILLE/ROANOKE - take 58 E to Danville, exit onto 86 S. Follow 86 S, for 1/2 mile to the 293 (West Main St.) exit; bear right onto West Main St., go 1 mile to Ballou Park on right.

LYNCHBURG -take 29 S into Danville. Bear right off 29 onto "South Business 29" (Piney Forest Rd); go until you cross river. Continue straight on 86 S for 1/2 mile to the 293 (West Main St.). Exit, turning right onto West Main St. Go 1 mile to Ballou Park on right.